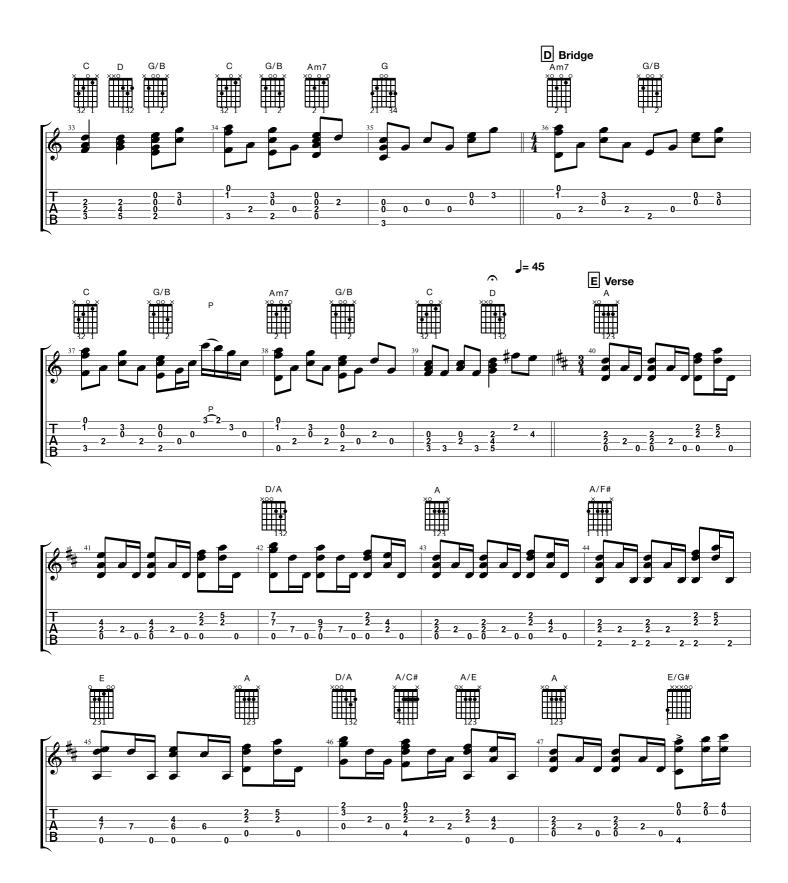

## **COME THOU FOUNT OF EVERY BLESSING**

For Solo Electric Guitar Arranged by Ben Howington MormonGuitar.com

**J** = 60

American folk tune "Nettleton"