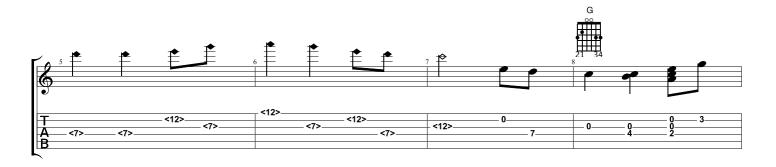

## **COME THOU FOUNT OF EVERY BLESSING**

For Solo Electric Guitar Arranged by Ben Howington MormonGuitar.com

**J** = 60

American folk tune "Nettleton"

## GUITAR PEDAL USED EHX POG2

http://www.ehx.com/products/pog2

Note: Any octave generating pedal will work. You don't need this exact one.

## **SETTINGS**

| Verse One        | Verse Two        | Verse Three      |
|------------------|------------------|------------------|
| Dry Output: 100% | Dry Output: 100% | Dry Output: 100% |
| -2 Octave: 0%    | -2 Octave: 0%    | -2 Octave: 30%   |
| -1 Octave: 10%   | -1 Octave: 50%   | -1 Octave: 60%   |
| +1 Octave: 25%   | +1 Octave: 50%   | +1 Octave: 60%   |
| +2 Octave: 0%    | +2 Octave: 20%   | +2 Octave: 20%   |
| Attack: 60%      | Attack: 60%      | Attack: 60%      |
| LP Filter: 40%   | LP Filter: 50%   | LP Filter: 50%   |
| Detune: 0%       | Detune: 10%      | Detune: 10%      |
|                  |                  |                  |