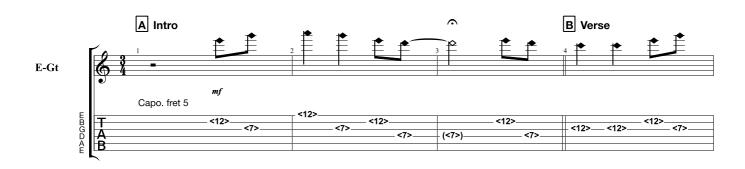

## **COME THOU FOUNT OF EVERY BLESSING**

For Solo Electric Guitar Arranged by Ben Howington MormonGuitar.com

**J** = 60

American folk tune "Nettleton"

## GUITAR PEDAL USED EHX POG2

http://www.ehx.com/products/pog2

Note: Any octave generating pedal will work. You don't need this exact one.

## **SETTINGS**

| Verse One        | Verse Two        | Verse Three      |
|------------------|------------------|------------------|
| Dry Output: 100% | Dry Output: 100% | Dry Output: 100% |
| -2 Octave: 0%    | -2 Octave: 0%    | -2 Octave: 30%   |
| -1 Octave: 10%   | -1 Octave: 50%   | -1 Octave: 60%   |
| +1 Octave: 25%   | +1 Octave: 50%   | +1 Octave: 60%   |
| +2 Octave: 0%    | +2 Octave: 20%   | +2 Octave: 20%   |
| Attack: 60%      | Attack: 60%      | Attack: 60%      |
| LP Filter: 40%   | LP Filter: 50%   | LP Filter: 50%   |
| Detune: 0%       | Detune: 10%      | Detune: 10%      |
|                  |                  |                  |