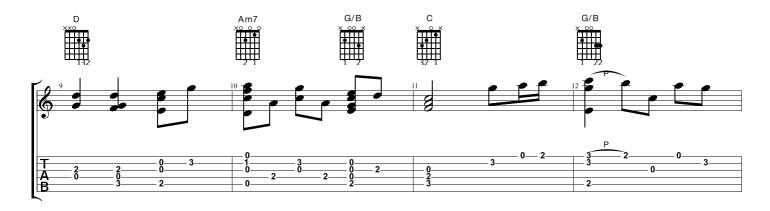

## **COME THOU FOUNT OF EVERY BLESSING**

For Solo Electric Guitar Arranged by Ben Howington MormonGuitar.com

**J** = 60

American folk tune "Nettleton"

## GUITAR PEDAL USED EHX POG2

http://www.ehx.com/products/pog2

Note: Any octave generating pedal will work. You don't need this exact one.

## **SETTINGS**

| Verse One        | Verse Two        | Verse Three      |
|------------------|------------------|------------------|
| Dry Output: 100% | Dry Output: 100% | Dry Output: 100% |
| -2 Octave: 0%    | -2 Octave: 0%    | -2 Octave: 30%   |
| -1 Octave: 10%   | -1 Octave: 50%   | -1 Octave: 60%   |
| +1 Octave: 25%   | +1 Octave: 50%   | +1 Octave: 60%   |
| +2 Octave: 0%    | +2 Octave: 20%   | +2 Octave: 20%   |
| Attack: 60%      | Attack: 60%      | Attack: 60%      |
| LP Filter: 40%   | LP Filter: 50%   | LP Filter: 50%   |
| Detune: 0%       | Detune: 10%      | Detune: 10%      |
|                  |                  |                  |