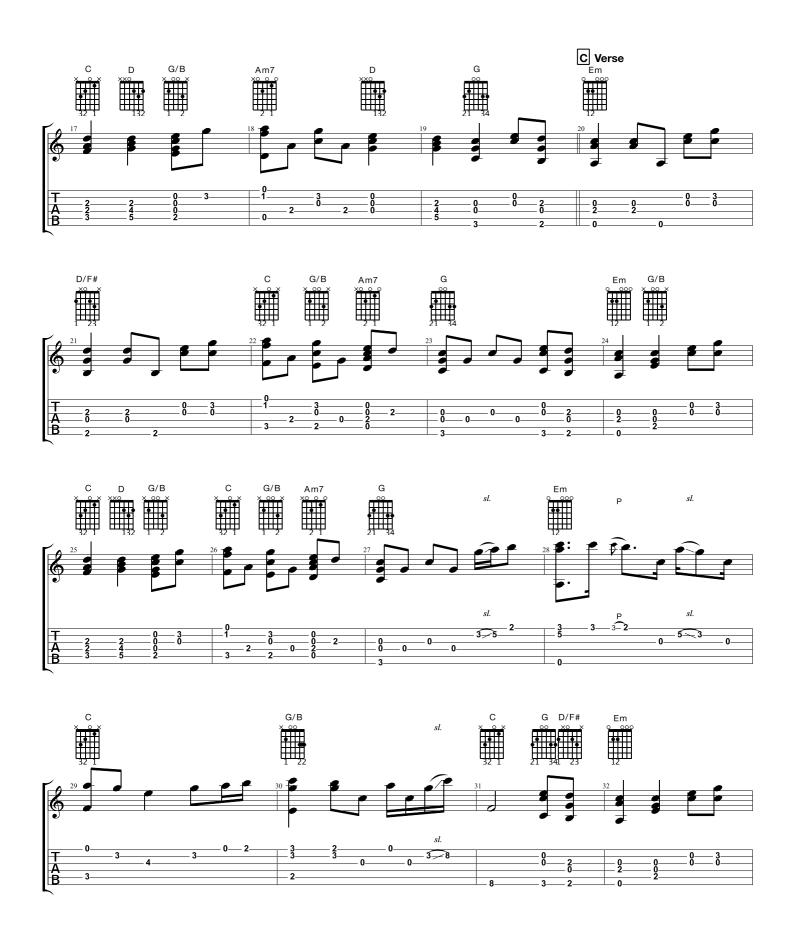

## **COME THOU FOUNT OF EVERY BLESSING**

For Solo Electric Guitar Arranged by Ben Howington MormonGuitar.com

**J** = 60

American folk tune "Nettleton"