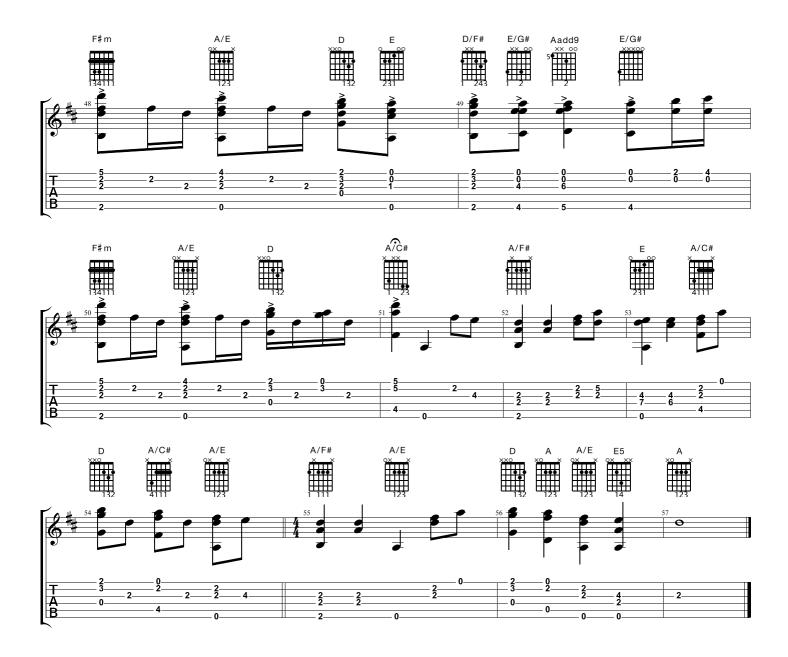

## **COME THOU FOUNT OF EVERY BLESSING**

For Solo Electric Guitar Arranged by Ben Howington MormonGuitar.com

**J** = 60

American folk tune "Nettleton"