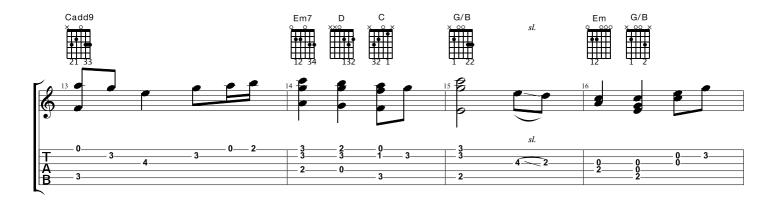

## **COME THOU FOUNT OF EVERY BLESSING**

For Solo Electric Guitar Arranged by Ben Howington MormonGuitar.com

**J** = 60

American folk tune "Nettleton"

## GUITAR PEDAL USED EHX POG2

http://www.ehx.com/products/pog2

Note: Any octave generating pedal will work. You don't need this exact one.

## **SETTINGS**

| Verse One        | Verse Two        | Verse Three      |
|------------------|------------------|------------------|
| Dry Output: 100% | Dry Output: 100% | Dry Output: 100% |
| -2 Octave: 0%    | -2 Octave: 0%    | -2 Octave: 30%   |
| -1 Octave: 10%   | -1 Octave: 50%   | -1 Octave: 60%   |
| +1 Octave: 25%   | +1 Octave: 50%   | +1 Octave: 60%   |
| +2 Octave: 0%    | +2 Octave: 20%   | +2 Octave: 20%   |
| Attack: 60%      | Attack: 60%      | Attack: 60%      |
| LP Filter: 40%   | LP Filter: 50%   | LP Filter: 50%   |
| Detune: 0%       | Detune: 10%      | Detune: 10%      |
|                  |                  |                  |